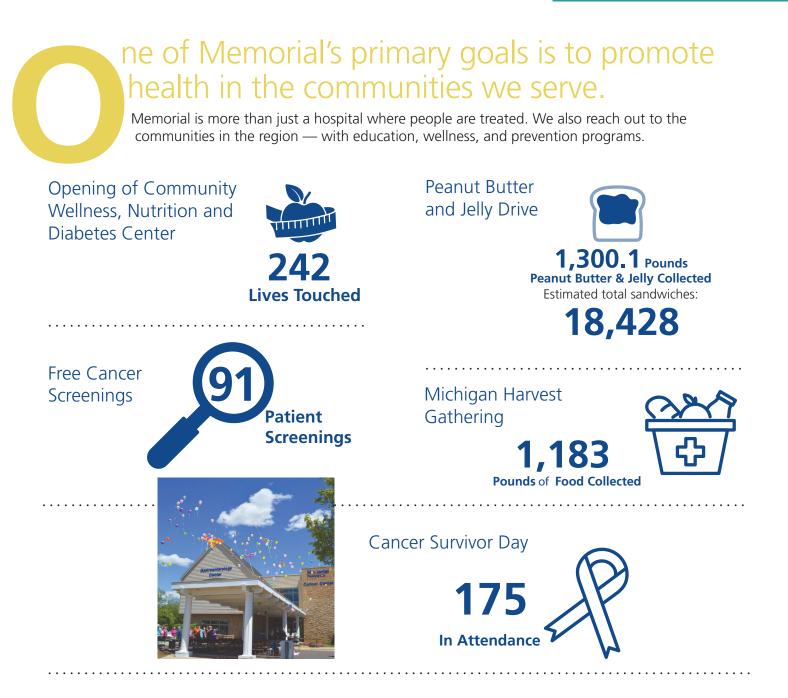

#### New Facility to Bring Wellness Center to the Community

In 2018, Memorial Healthcare announced plans to construct a new facility on the grounds of the hospital's main campus. This new facility will serve as the home for three of our growing clinical service lines: the Memorial Healthcare Institute for Neurosciences and Multiple Sclerosis; our orthopaedic practice; and our therapy and rehabilitation services. This facility will also be home to a new Community Wellness Center which will offer the community access to full service medically-based wellness programs. Groundbreaking for this new building will occur in 2019 with an expected completion date in late 2020.